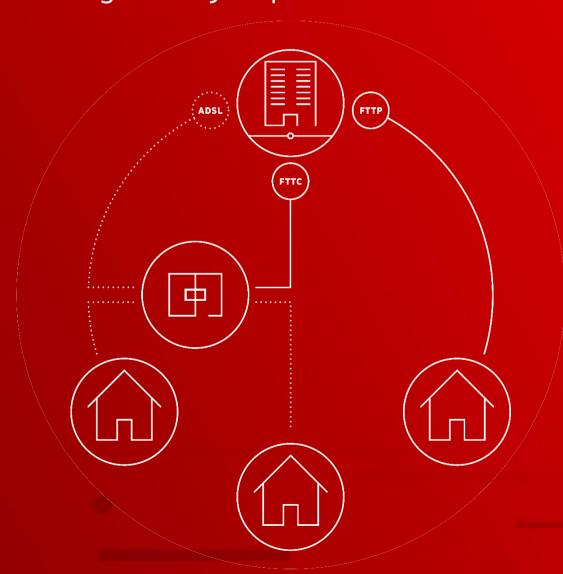

## SOGEA – Single Order Generic Ethernet Access

- A new way of connecting to fibre. SOGEA is simpler to order, install and fix.
- A long-term solution.

  SOGEA replaces analogue copper lines reaching the end of life.
- Truly flexible.
   SOGEA can be migrated easily with short downtimes from your existing service.
- Cost effective.
   SOGEA has lower in-life running costs than FTTC, with the ability to overlay VOIP services.

## FTTP – Fibre to the premises

- Faster download speeds of up to 900 Mb/s\*. Fibre optic lines that travel all the way to your doorstep.
- Carries more data.
   Unlike copper wires, fibre is less susceptible to interference and signal degradation.
- Saves time.

#### **Faster fibre**

FTTP removes the need for traditional street cabinets and copper wires. It allows you to connect directly to your fibre provider straight from your premises without a traditional phone line.

#### **Future-proof connectivity**

SOGEA provides one singular connection, all through the internet, with no need for a telephone line – you've got everything you need within a single order.