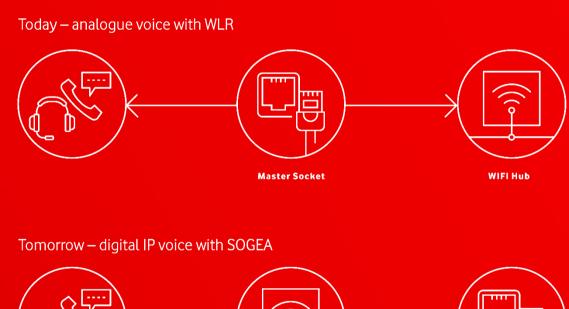

## SOGEA – Single Order Generic Ethernet Access

- A new way of connecting to fibre. SOGEA is simpler to order, install and fix.
- A long-term solution.

  SOGEA replaces analogue copper lines reaching the end of life.
- Truly flexible.
   SOGEA can be migrated easily with short downtimes from your existing service.
- Cost effective.
   SOGEA has lower in-life running costs than FTTC, with the ability to overlay VOIP services.

#### **Future-proof connectivity**

SOGEA provides one singular connection, all through the internet, with no need for a telephone line – you've got everything you need within a single order.