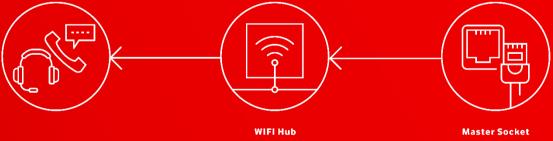

## SOGEA – Single Order Generic Ethernet Access

- A new way of connecting to fibre. SOGEA is simpler to order, install and fix.
- A long-term solution.

  SOGEA replaces analogue copper lines reaching the end of life.
- Truly flexible.
   SOGEA can be migrated easily with short downtimes from your existing service.
- Cost effective.
   SOGEA has lower in-life running costs than FTTC, with the ability to overlay VOIP services.

## FTTP – Fibre to the premises

- Faster download speeds of up to 900 Mb/s\*. Fibre optic lines that travel all the way to your doorstep.
- Carries more data.
   Unlike copper wires, fibre is less susceptible to interference and signal degradation.
- Saves time.

#### **Faster fibre**

FTTP removes the need for traditional street cabinets and copper wires. It allows you to connect directly to your fibre provider straight from your premises without a traditional phone line.

#### **Future-proof connectivity**

SOGEA provides one singular connection, all through the internet, with no need for a telephone line – you've got everything you need within a single order.